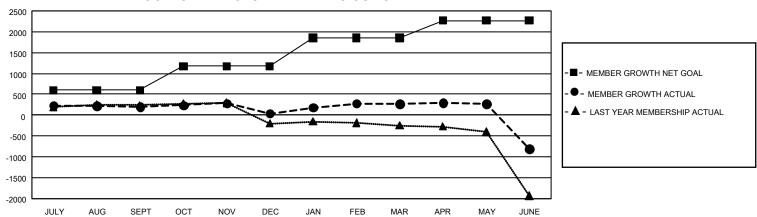

## GOALS AND ACTUAL MEMBERS CUMULATIVE

| DROPPED CLUBS: 16 |       | 573 CLUBS OF 790 ADDED 1<br>OR MORE NEW MEMBERS | GENDER DISTRIBUTION                |                 |  |
|-------------------|-------|-------------------------------------------------|------------------------------------|-----------------|--|
|                   |       |                                                 | MALE                               | 23,822 (74.38%) |  |
|                   |       |                                                 | FEMALE                             | 8,205 (25.62%)  |  |
| DROPPED MEMBERS   |       |                                                 | NON BINARY                         | 1 (0.00%)       |  |
| DECEASED          | 278   |                                                 | PREFER NOT TO ANSWER               | 0 (0.00%)       |  |
| CLUB CANCELLED    | 0     |                                                 | TOTAL FAMILY UNIT MEMBERS          | 3 13,010        |  |
| OTHER             | 2,705 | CLICK HERE FOR                                  |                                    |                 |  |
| TOTAL             | 2,983 | CUMULATIVE MEMBERSHIP DATA                      | FAMILY MEMBERS PAYING HALF DUES 7, |                 |  |

## GMT Constitutional Area 5 - J, Group I

REPORT DOES NOT INCLUDE CLUBS IN UNDISTRICTED AREAS.

| Clubs                 |               |           |               | Members               |                         |                         |                                              |
|-----------------------|---------------|-----------|---------------|-----------------------|-------------------------|-------------------------|----------------------------------------------|
| RESULTS FOR 2021-2022 |               |           |               | RESULTS FOR 2021-2022 |                         |                         |                                              |
| QUARTER               | NEW CLUB GOAL | NEW CLUBS | DROPPED CLUBS | QUARTER ME            | MBER GROWTH NET<br>GOAL | MEMBER GROWTH<br>ACTUAL | DROPPED MEMBERS ACTUAL (including transfers) |
| JULY/AUG/SEPT         | 9             | 0         | 3             | JULY/AUG/SEPT         | 600                     | 641                     | 408                                          |
| OCT/NOV/DEC           | 9             | 0         | 2             | OCT/NOV/DEC           | 570                     | 400                     | 543                                          |
| JAN/FEB/MAR           | 33            | 0         | 0             | JAN/FEB/MAR           | 680                     | 546                     | 306                                          |
| APR/MAY/JUNE          | 21            | 3         | 11            | APR/MAY/JUNE          | 420                     | 676                     | 1,726                                        |