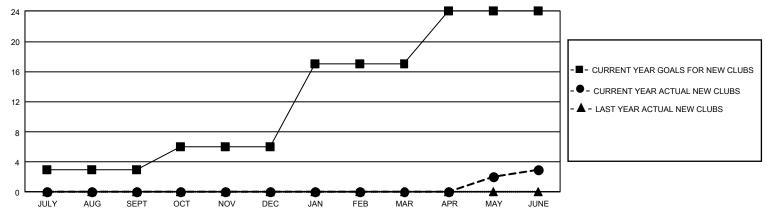

## GOALS AND ACTUAL NEW CLUBS CUMULATIVE

## GMT Constitutional Area 5 - J, Group I

REPORT DOES NOT INCLUDE CLUBS IN UNDISTRICTED AREAS.

| Clubs                 |               |           |               | Members               |                         |                         |                                              |
|-----------------------|---------------|-----------|---------------|-----------------------|-------------------------|-------------------------|----------------------------------------------|
| RESULTS FOR 2021-2022 |               |           |               | RESULTS FOR 2021-2022 |                         |                         |                                              |
| QUARTER               | NEW CLUB GOAL | NEW CLUBS | DROPPED CLUBS | QUARTER ME            | MBER GROWTH NET<br>GOAL | MEMBER GROWTH<br>ACTUAL | DROPPED MEMBERS ACTUAL (including transfers) |
| JULY/AUG/SEPT         | 9             | 0         | 3             | JULY/AUG/SEPT         | 600                     | 641                     | 408                                          |
| OCT/NOV/DEC           | 9             | 0         | 2             | OCT/NOV/DEC           | 570                     | 400                     | 543                                          |
| JAN/FEB/MAR           | 33            | 0         | 0             | JAN/FEB/MAR           | 680                     | 546                     | 306                                          |
| APR/MAY/JUNE          | 21            | 3         | 11            | APR/MAY/JUNE          | 420                     | 676                     | 1,726                                        |